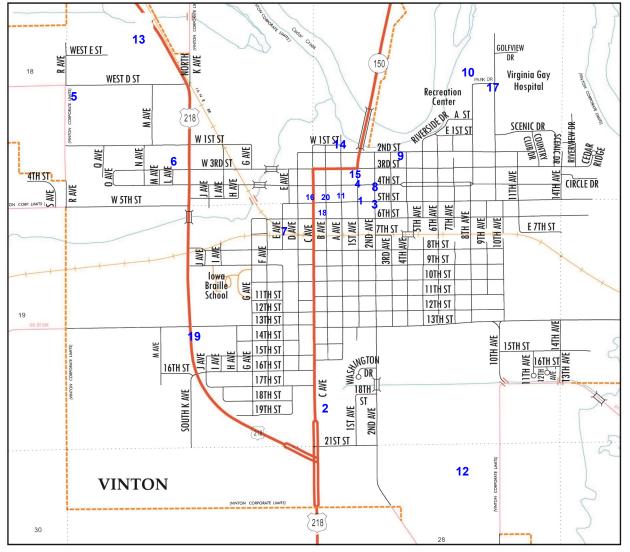

# **Corn Locations**

Join the Vinton Guild of Fine Arts! Individual membership: \$ 30/year. Family membership \$ 40/year. DONATIONS also greatly appreciated!! The Guild is a nonprofit organization. Checks should be written to the VCF-VGFA and mailed to: Farmers Savings Bank, c/o Therese Foth, P.O. Box 112, Vinton, IA 52349 THANK YOU to all of our corn sponsors, contributors, & volunteers! Special Thanks go to: Tom Hanson McDowell's Manatt's Tharp Design Brian Parr, Rick Poldberg, & Therese Foth Vinton Community Foundation

# Community Art Corn Project

\*\*\* All locations listed inside \*\*\*

Vinton Guild of Fine Arts Old School West Building, 811 D Avenue Email barbcampers5@aol.com Visit us on Facebook at: vintonguildoffinearts